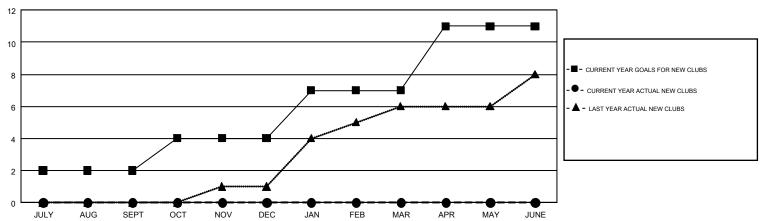

## GOALS AND ACTUAL NEW CLUBS CUMULATIVE

## GMT MONTHLY MEMBERSHIP PROGRESS REPORT

Multiple District 20

INDINI I NOONEDO NEI ON

LOCATION: NEW YORK

Results as of: 11/30/2018

GMT: MAHESH CHITNIS

GMT CA 1

|               | Club          | S         |               | Members               |                           |                         |                                              |  |
|---------------|---------------|-----------|---------------|-----------------------|---------------------------|-------------------------|----------------------------------------------|--|
|               | RESULTS FOR   | 2018-2019 |               | RESULTS FOR 2018-2019 |                           |                         |                                              |  |
| QUARTER       | NEW CLUB GOAL | NEW CLUBS | DROPPED CLUBS | QUARTER               | MEMBER GROWTH NET<br>GOAL | MEMBER GROWTH<br>ACTUAL | DROPPED MEMBERS ACTUAL (including transfers) |  |
| JULY/AUG/SEPT | 2             | 0         | 5             | JULY/AUG/SEPT         | 41                        | 375                     | 403                                          |  |
| OCT/NOV/DEC   | 2             | 0         | 2             | OCT/NOV/DEC           | 75                        | 273                     | 207                                          |  |
| JAN/FEB/MAR   | 3             | 0         | 0             | JAN/FEB/MAR           | 134                       | 0                       | 0                                            |  |
| APR/MAY/JUNE  | 4             | 0         | 0             | APR/MAY/JUNE          | 121                       | 0                       | 0                                            |  |