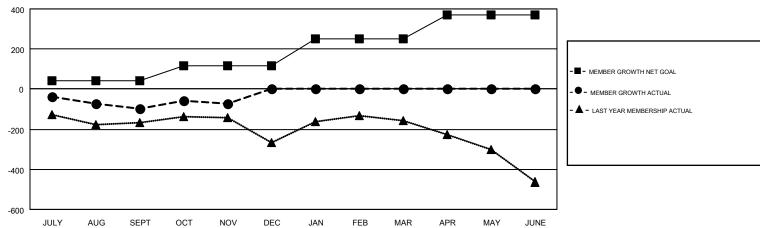

## GOALS AND ACTUAL MEMBERS CUMULATIVE

| DROPPED CLUBS: 7 |     | 188 CLUBS OF 528 ADDED 1 OR MORE<br>NEW MEMBERS | GENDER DISTRIBUTION           MALE         8,963 (61.98%)           FEMALE         5,498 (38.02%) |           |       |
|------------------|-----|-------------------------------------------------|---------------------------------------------------------------------------------------------------|-----------|-------|
| DROPPED MEMBERS  |     |                                                 |                                                                                                   |           |       |
| DECEASED         | 76  | CLICK HERE FOR CUMULATIVE                       | TOTAL FAMILY UNIT MEMBERS                                                                         |           | 2,488 |
| CLUB CANCELLED   | 9   | MEMBERSHIP DATA                                 |                                                                                                   |           | 4 000 |
| OTHER            | 525 |                                                 | FAMILY MEMBERS PA                                                                                 | YING HALF | 1,292 |
| TOTAL            | 610 |                                                 |                                                                                                   |           |       |

## GMT MONTHLY MEMBERSHIP PROGRESS REPORT

Multiple District 20

INDINI I NOONEDO NEI ON

LOCATION: NEW YORK

Results as of: 11/30/2018

GMT: MAHESH CHITNIS

GMT CA 1

|               | Club          | S         |               | Members               |                           |                         |                                              |  |
|---------------|---------------|-----------|---------------|-----------------------|---------------------------|-------------------------|----------------------------------------------|--|
|               | RESULTS FOR   | 2018-2019 |               | RESULTS FOR 2018-2019 |                           |                         |                                              |  |
| QUARTER       | NEW CLUB GOAL | NEW CLUBS | DROPPED CLUBS | QUARTER               | MEMBER GROWTH NET<br>GOAL | MEMBER GROWTH<br>ACTUAL | DROPPED MEMBERS ACTUAL (including transfers) |  |
| JULY/AUG/SEPT | 2             | 0         | 5             | JULY/AUG/SEPT         | 41                        | 375                     | 403                                          |  |
| OCT/NOV/DEC   | 2             | 0         | 2             | OCT/NOV/DEC           | 75                        | 273                     | 207                                          |  |
| JAN/FEB/MAR   | 3             | 0         | 0             | JAN/FEB/MAR           | 134                       | 0                       | 0                                            |  |
| APR/MAY/JUNE  | 4             | 0         | 0             | APR/MAY/JUNE          | 121                       | 0                       | 0                                            |  |